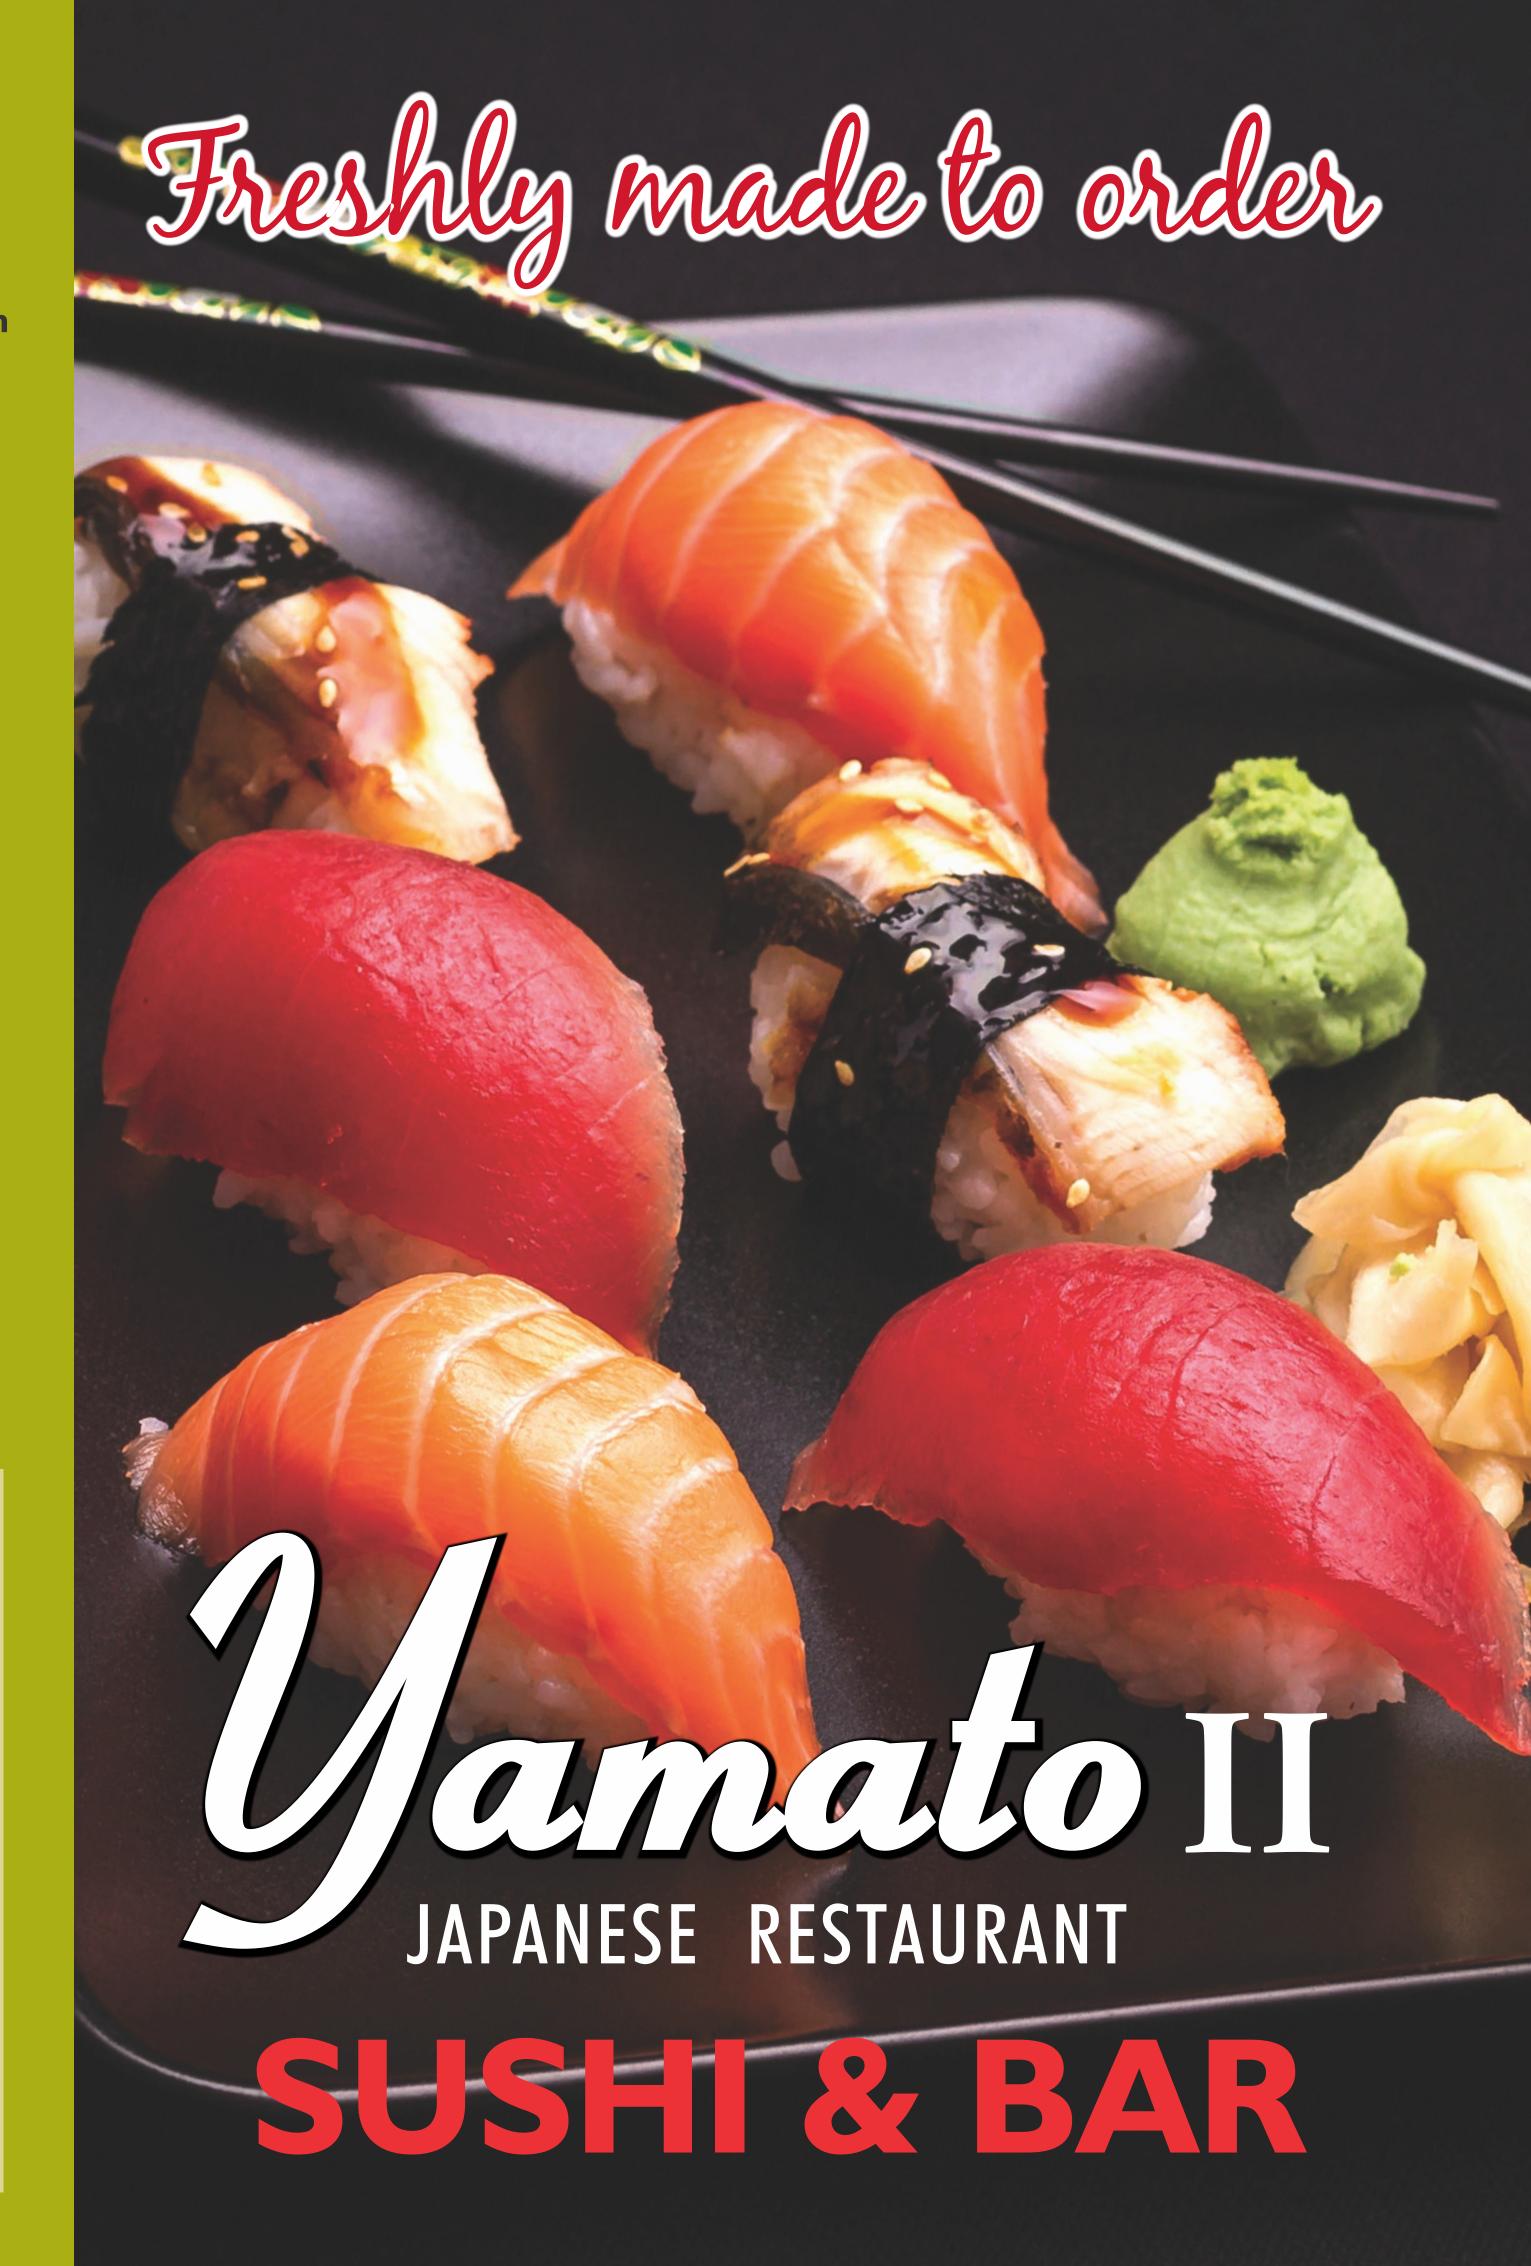

### SUSHI

**Fried Tofu Skin** Sweet Egg Shrimp Tuna, Salmon **Crab Stick Mackerel** White Tuna (Escolar) Flying Fish Roe **Salmon Roe Stripe Bass Eel, Octopus Squid, Surf Clam** 

#### **SASHIMI** (Dinner only)

Tuna, Salmon White Tuna (Escolar) **Crab Stick Mackerel** Bass, Shrimp, Squid